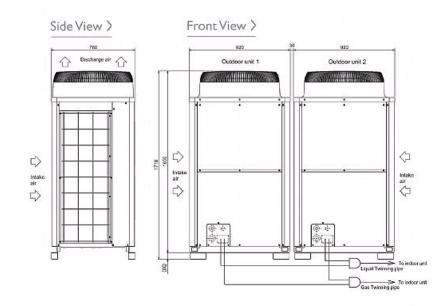

## Dimension

PUHY-RP550YSJM-B

Telephone: 01707 282880

Email: air.conditioning@meuk.mee.com Website: http://www.mitsubishielectric.co.uk/aircon

Mitsubishi Electric reserves the right to make any variation in technical specification to the equipment described, or to withdraw or replace products without prior notification or public announcement.

## **Product Details**

| PUHY-RP550YSJM-B                    |                |
|-------------------------------------|----------------|
| Capacity (kW):                      |                |
| Heating (Nominal)                   | 69.0           |
| Cooling (Nominal)                   | 63.0           |
| Heating (UK)                        | 66.2           |
| Cooling (UK)                        | 58.0           |
| Power Input (kW) Heating (Nominal)  | 16.62          |
| Power Input (kW) Cooling (Nominal)  | 17.5           |
| Power Input (kW) Heating (UK)       | 21.27          |
| Power Input (kW) Cooling (UK)       | 12.25          |
| Max No. of Connectable Indoor Units | 32             |
| Airflow(m3/min)                     | 185 /185       |
| Noise (dBA)                         | 6161           |
| Width - mm                          | 920 + 920      |
| Depth - mm                          | 760            |
| Height - mm                         | 1710           |
| Weight - kg                         | 255 + 255      |
| Electrical Supply                   | 380-415v, 50Hz |
| Phase                               | 3              |
| Mains Cable No. Cores               | 4 + core       |
| Starting Current (A)                | 8              |
| Running Current (A) - Heating       | 27.3           |
| Running Current (A) - Cooling       | 28.7           |